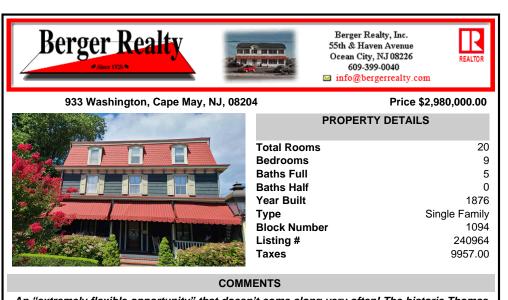

## 933 Washington, Cape May, NJ, 08204

Price \$2,980,000.00

| PROPERTY DETAILS |               |
|------------------|---------------|
| Total Rooms      | 20            |
| Bedrooms         | 9             |
| Baths Full       | 5             |
| Baths Half       | 0             |
| Year Built       | 1876          |
| Туре             | Single Family |
| Block Number     | 1094          |
| Listing #        | 240964        |
| Taxes            | 9957.00       |

## COMMENTS

An "extremely flexible opportunity" that doesn't come along very often! The historic Thomas Webster House, built in 1876, prominently located at the corner of Washington Street and Madison Avenue is now available. An ideal elevated location with easy access to Madison Avenue beach, the Washington Street Mall and many fine restaurants. This fabulous property is curren...