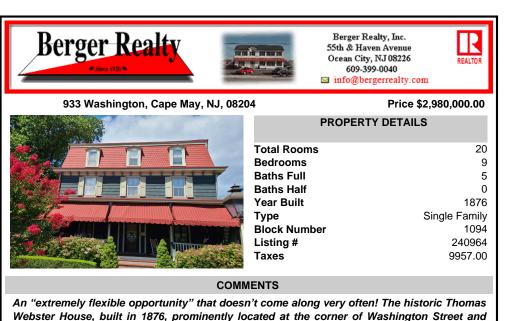

An "extremely flexible opportunity" that doesn't come along very often! The historic Thomas Webster House, built in 1876, prominently located at the corner of Washington Street and Madison Avenue is now available. An ideal elevated location with easy access to Madison Avenue beach, the Washington Street Mall and many fine restaurants. This fabulous property is curren...