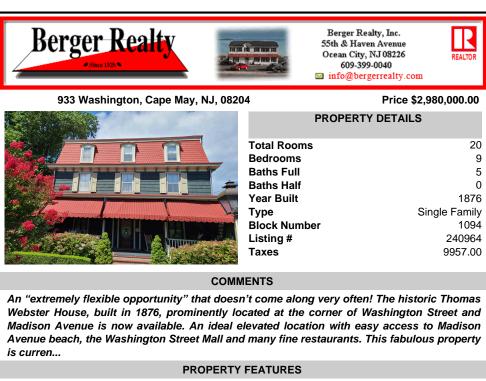

An "extremely flexible opportunity" that doesn't come along very often! The historic Thomas Webster House, built in 1876, prominently located at the corner of Washington Street and Madison Avenue is now available. An ideal elevated location with easy access to Madison Avenue beach, the Washington Street Mall and many fine restaurants. This fabulous property is curren...