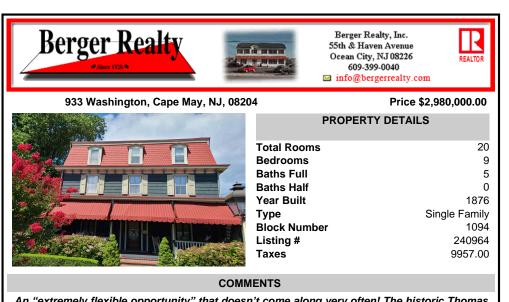

An "extremely flexible opportunity" that doesn't come along very often! The historic Thomas Webster House, built in 1876, prominently located at the corner of Washington Street and Madison Avenue is now available. An ideal elevated location with easy access to Madison Avenue beach, the Washington Street Mall and many fine restaurants. This fabulous property is curren...