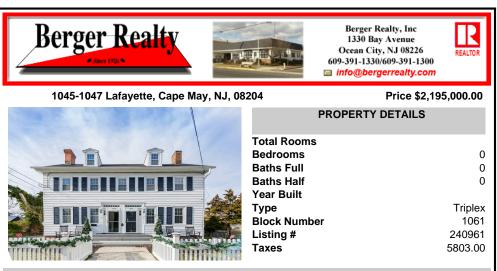

## 1045-1047 Lafayette, Cape May, NJ, 08204

Price \$2,195,000.00

| PROPERTY DETAILS |         |
|------------------|---------|
| Total Rooms      |         |
| Bedrooms         | 0       |
| Baths Full       | 0       |
| Baths Half       | 0       |
| Year Built       |         |
| Туре             | Triplex |
| Block Number     | 1061    |
| Listing #        | 240961  |
| Taxes            | 5803.00 |
|                  |         |