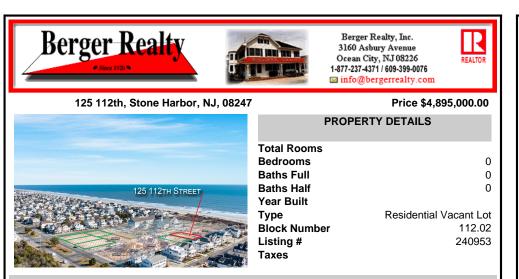

## 125 112th, Stone Harbor, NJ, 08247

## Price \$4,895,000.00

|                  | PROPERTY DETAILS                                                                                                |                                                      |
|------------------|-----------------------------------------------------------------------------------------------------------------|------------------------------------------------------|
| 125 112TH STREET | Total Rooms<br>Bedrooms<br>Baths Full<br>Baths Half<br>Year Built<br>Type<br>Block Number<br>Listing #<br>Taxes | 0<br>0<br>Residential Vacant Lot<br>112.02<br>240953 |

## COMMENTS

Welcome to the Stone Harbor Real Estate market! We are thrilled to introduce you to one of the most exciting offerings available right now. Get ready to be amazed by this newly formed 13 lot beach block subdivision, nestled in the peaceful south end of Stone Harbor. These lots are truly exceptional, as they boast the highest elevation in all of Stone Harbor. Imagine waking...