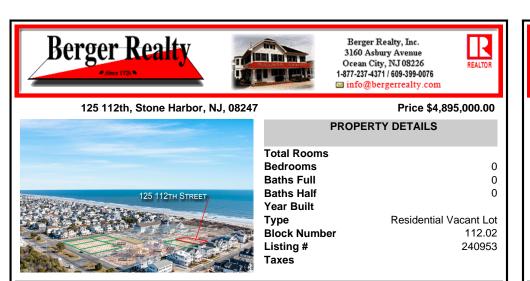

## 125 112th, Stone Harbor, NJ, 08247

## Price \$4,895,000.00

|                  | PROPERTY DETAILS                                                                                                           |
|------------------|----------------------------------------------------------------------------------------------------------------------------|
| 125 112TH STREET | Total RoomsBedrooms0Baths Full0Baths Half0Year Built0TypeResidential Vacant LotBlock Number112.02Listing #240953Taxes11200 |