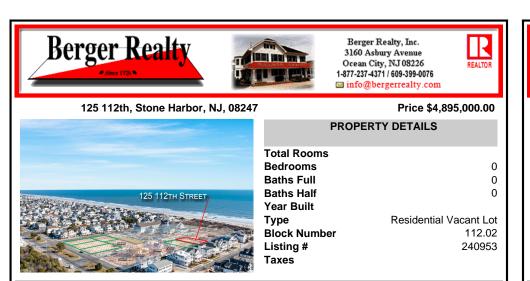

# 125 112th, Stone Harbor, NJ, 08247

# Price \$4,895,000.00

|                  | PROPERTY DETAILS                                                                                                       |
|------------------|------------------------------------------------------------------------------------------------------------------------|
| 125 112TH STREET | Total RoomsBedrooms0Baths Full0Baths Half0Year Built0TypeResidential Vacant LotBlock Number112.02Listing #240953Taxes1 |