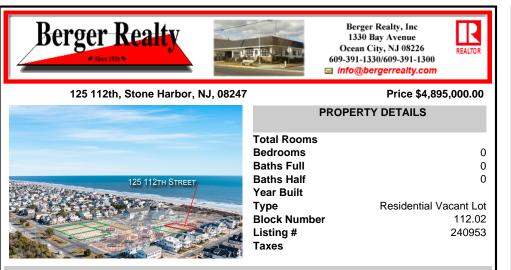

## 125 112th, Stone Harbor, NJ, 08247

## Price \$4,895,000.00

|                  | PROPERTY DETAILS                                                                                                 |
|------------------|------------------------------------------------------------------------------------------------------------------|
| 125 112TH STREET | Total RoomsBedrooms0Baths Full0Baths Half0Year Built7TypeResidential Vacant LotBlock Number112.02Listing #240953 |
|                  | Taxes                                                                                                            |