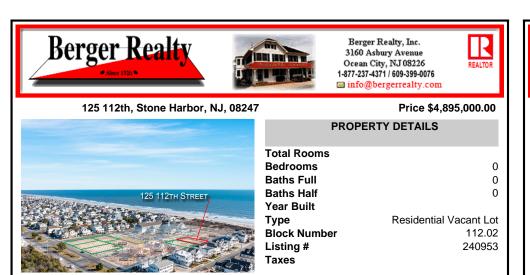

## 125 112th, Stone Harbor, NJ, 08247

## Price \$4,895,000.00

|                  | PROPERTY DETAILS                                                                                                            |
|------------------|-----------------------------------------------------------------------------------------------------------------------------|
| 125 112TH STREET | Total RoomsBedrooms0Baths Full0Baths Half0Year Built0TypeResidential Vacant LotBlock Number112.02Listing #240953Taxes112.02 |