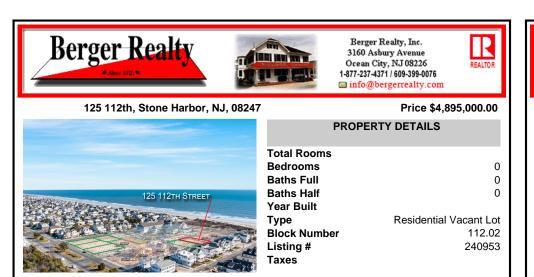

## Price \$4,895,000.00 **PROPERTY DETAILS Total Rooms Bedrooms Baths Full Baths Half** 25 112TH STREET Year Built **Residential Vacant Lot** Type **Block Number** 112.02 Listing # 240953 Taxes