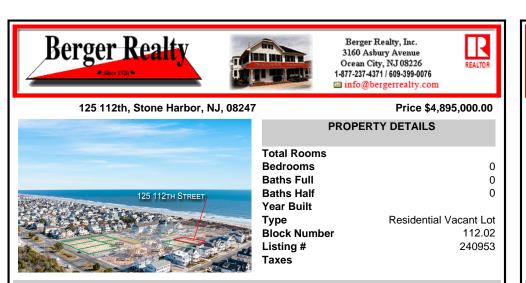

## 125 112th, Stone Harbor, NJ, 08247

## Price \$4,895,000.00

|                  | PROPERTY DETAILS                                                                                                |                                                      |
|------------------|-----------------------------------------------------------------------------------------------------------------|------------------------------------------------------|
| 125 112TH STREET | Total Rooms<br>Bedrooms<br>Baths Full<br>Baths Half<br>Year Built<br>Type<br>Block Number<br>Listing #<br>Taxes | 0<br>0<br>Residential Vacant Lot<br>112.02<br>240953 |

## COMMENTS

Welcome to the Stone Harbor Real Estate market! We are thrilled to introduce you to one of the most exciting offerings available right now. Get ready to be amazed by this newly formed 13 lot beach block subdivision, nestled in the peaceful south end of Stone Harbor. These lots are truly exceptional, as they boast the highest elevation in all of Stone Harbor. Imagine waking...