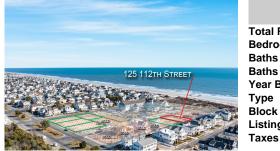

Price \$4,895,000.00

125 112th, Stone Harbor, NJ, 08247

PROPERTY DETAILS

Total Rooms

Bedrooms 0

Baths Full 0

Baths Half 0

Year Built
Type Residential Vacant Lot
Block Number 112.02
Listing # 240953