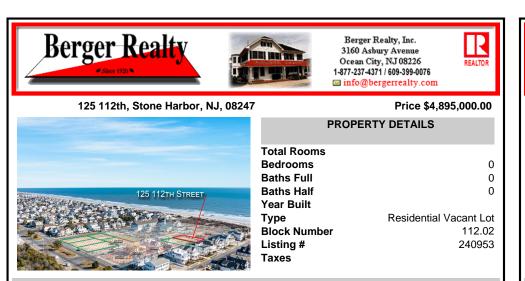

# 125 112th, Stone Harbor, NJ, 08247

## Price \$4,895,000.00

|                   | PROPERTY DETAILS                                                                                                |                                                      |
|-------------------|-----------------------------------------------------------------------------------------------------------------|------------------------------------------------------|
| 125 112 TH STREET | Total Rooms<br>Bedrooms<br>Baths Full<br>Baths Half<br>Year Built<br>Type<br>Block Number<br>Listing #<br>Taxes | 0<br>0<br>Residential Vacant Lot<br>112.02<br>240953 |