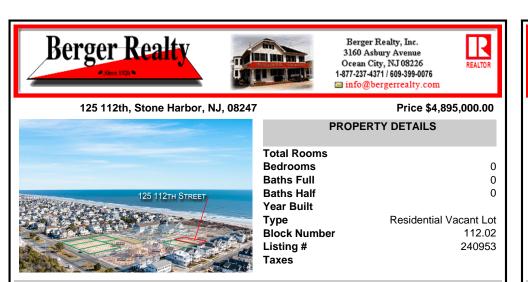

## 125 112th, Stone Harbor, NJ, 08247

## Price \$4,895,000.00

|                  | PROPERTY DETAILS                                                                                                       |
|------------------|------------------------------------------------------------------------------------------------------------------------|
| 125 112TH STREET | Total RoomsBedrooms0Baths Full0Baths Half0Year Built0TypeResidential Vacant LotBlock Number112.02Listing #240953Taxes1 |