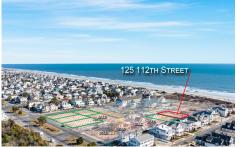

Price \$4,895,000.00

125 112th, Stone Harbor, NJ, 08247

PROPERTY DETAILS

 Bedrooms
 0

 Baths Full
 0

 Baths Half
 0

Year Built

Type Residential Vacant Lot
Block Number 112.02
Listing # 240953

# **COMMENTS**

Welcome to the Stone Harbor Real Estate market! We are thrilled to introduce you to one of the most exciting offerings available right now. Get ready to be amazed by this newly formed 13 lot beach block subdivision, nestled in the peaceful south end of Stone Harbor. These lots are truly exceptional, as they boast the highest elevation in all of Stone Harbor. Imagine waking...