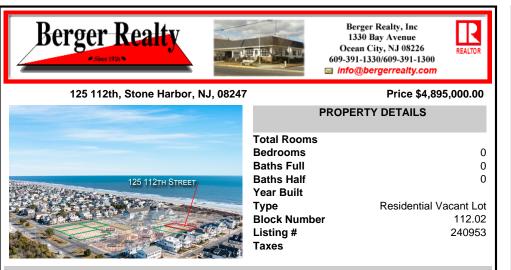

## 125 112th, Stone Harbor, NJ, 08247

### Price \$4,895,000.00

| PROPERTY DETAILS        |                                                                                                        |
|-------------------------|--------------------------------------------------------------------------------------------------------|
| Total Rooms<br>Bedrooms | 0                                                                                                      |
| Baths Full              | 0                                                                                                      |
| Baths Half              | 0                                                                                                      |
| Year Built<br>Type      | Residential Vacant Lot                                                                                 |
| Block Number            | 112.02                                                                                                 |
| Listing #               | 240953                                                                                                 |
| Taxes                   |                                                                                                        |
|                         | Total Rooms<br>Bedrooms<br>Baths Full<br>Baths Half<br>Year Built<br>Type<br>Block Number<br>Listing # |