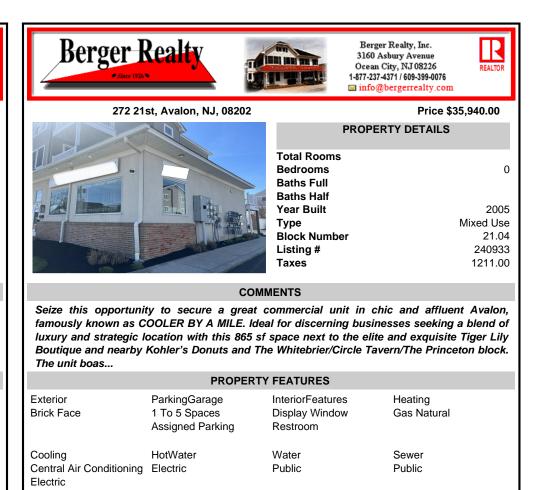

## COMMENTS

Seize this opportunity to secure a great commercial unit in chic and affluent Avalon, famously known as COOLER BY A MILE. Ideal for discerning businesses seeking a blend of luxury and strategic location with this 865 sf space next to the elite and exquisite Tiger Lily Boutique and nearby Kohler's Donuts and The Whitebrier/Circle Tavern/The Princeton block. The unit boas...

|                                                 | PROPERTY FEATURES                                  |                                                |                        |
|-------------------------------------------------|----------------------------------------------------|------------------------------------------------|------------------------|
| Exterior<br>Brick Face                          | ParkingGarage<br>1 To 5 Spaces<br>Assigned Parking | InteriorFeatures<br>Display Window<br>Restroom | Heating<br>Gas Natural |
| Cooling<br>Central Air Conditioning<br>Electric | HotWater<br>Electric                               | Water<br>Public                                | Sewer<br>Public        |