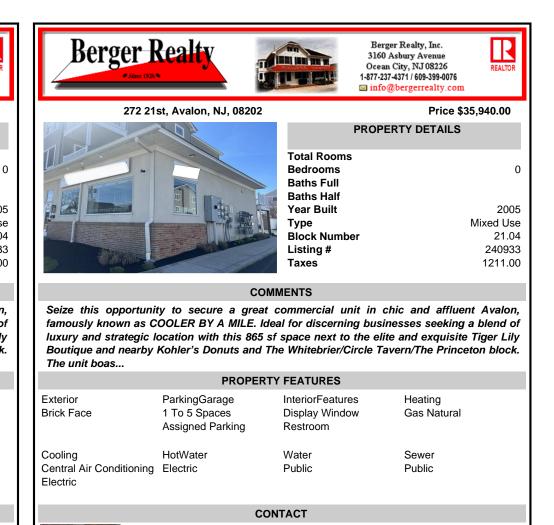

## COMMENTS

Seize this opportunity to secure a great commercial unit in chic and affluent Avalon, famously known as COOLER BY A MILE. Ideal for discerning businesses seeking a blend of luxury and strategic location with this 865 sf space next to the elite and exquisite Tiger Lily Boutique and nearby Kohler's Donuts and The Whitebrier/Circle Tavern/The Princeton block. The unit boas...

|                                                 | PROPERTY FEATURES                                  |                                                |                        |
|-------------------------------------------------|----------------------------------------------------|------------------------------------------------|------------------------|
| Exterior<br>Brick Face                          | ParkingGarage<br>1 To 5 Spaces<br>Assigned Parking | InteriorFeatures<br>Display Window<br>Restroom | Heating<br>Gas Natural |
| Cooling<br>Central Air Conditioning<br>Electric | HotWater<br>Electric                               | Water<br>Public                                | Sewer<br>Public        |