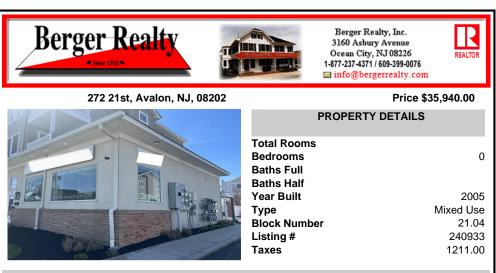

## COMMENTS

Seize this opportunity to secure a great commercial unit in chic and affluent Avalon, famously known as COOLER BY A MILE. Ideal for discerning businesses seeking a blend of luxury and strategic location with this 865 sf space next to the elite and exquisite Tiger Lily Boutique and nearby Kohler's Donuts and The Whitebrier/Circle Tavern/The Princeton block. The unit boas...