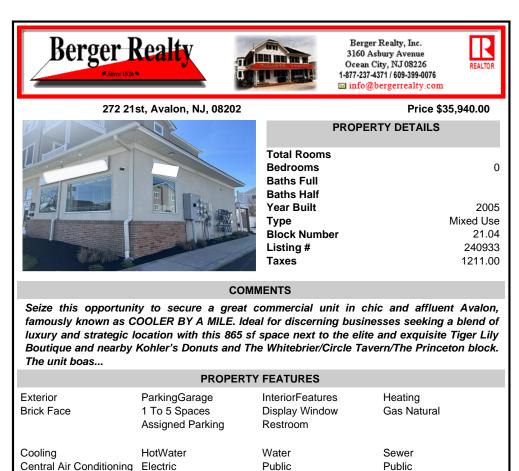

## COMMENTS

Type

Listing #

Taxes

Block Number

Seize this opportunity to secure a great commercial unit in chic and affluent Avalon, famously known as COOLER BY A MILE. Ideal for discerning businesses seeking a blend of luxury and strategic location with this 865 sf space next to the elite and exquisite Tiger Lily Boutique and nearby Kohler's Donuts and The Whitebrier/Circle Tavern/The Princeton block. The unit boas...

| PROPERTY FEATURES                               |                                                    |                                                |                        |
|-------------------------------------------------|----------------------------------------------------|------------------------------------------------|------------------------|
| Exterior<br>Brick Face                          | ParkingGarage<br>1 To 5 Spaces<br>Assigned Parking | InteriorFeatures<br>Display Window<br>Restroom | Heating<br>Gas Natural |
| Cooling<br>Central Air Conditioning<br>Electric | HotWater<br>Electric                               | Water<br>Public                                | Sewer<br>Public        |