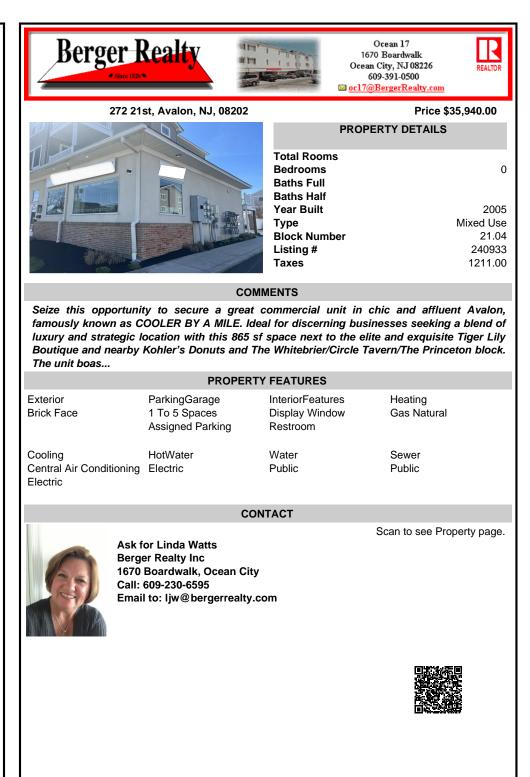

Seize this opportunity to secure a great commercial unit in chic and affluent Avalon, famously known as COOLER BY A MILE. Ideal for discerning businesses seeking a blend of luxury and strategic location with this 865 sf space next to the elite and exquisite Tiger Lily Boutique and nearby Kohler's Donuts and The Whitebrier/Circle Tavern/The Princeton block. The unit boas...