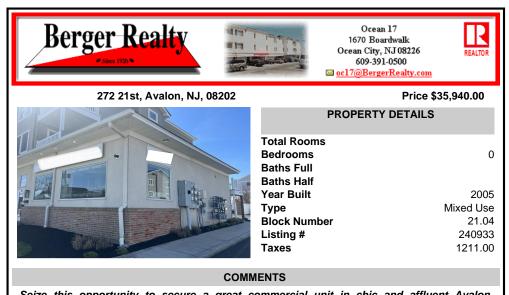

Seize this opportunity to secure a great commercial unit in chic and affluent Avalon, famously known as COOLER BY A MILE. Ideal for discerning businesses seeking a blend of luxury and strategic location with this 865 sf space next to the elite and exquisite Tiger Lily Boutique and nearby Kohler's Donuts and The Whitebrier/Circle Tavern/The Princeton block. The unit boas...