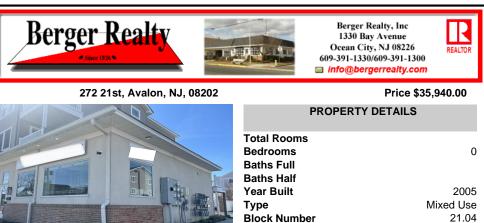

## COMMENTS

Seize this opportunity to secure a great commercial unit in chic and affluent Avalon, famously known as COOLER BY A MILE. Ideal for discerning businesses seeking a blend of luxury and strategic location with this 865 sf space next to the elite and exquisite Tiger Lily Boutique and nearby Kohler's Donuts and The Whitebrier/Circle Tavern/The Princeton block. The unit boas...

## COMMENTS

Taxes

Seize this opportunity to secure a great commercial unit in chic and affluent Avalon, famously known as COOLER BY A MILE. Ideal for discerning businesses seeking a blend of luxury and strategic location with this 865 sf space next to the elite and exquisite Tiger Lily Boutique and nearby Kohler's Donuts and The Whitebrier/Circle Tavern/The Princeton block. The unit boas...