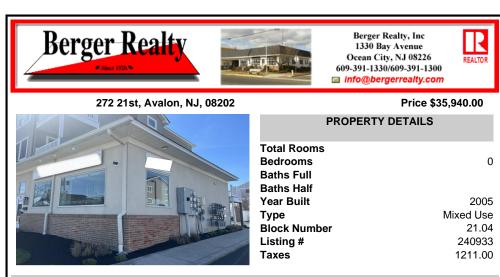

## COMMENTS

Seize this opportunity to secure a great commercial unit in chic and affluent Avalon, famously known as COOLER BY A MILE. Ideal for discerning businesses seeking a blend of luxury and strategic location with this 865 sf space next to the elite and exquisite Tiger Lily Boutique and nearby Kohler's Donuts and The Whitebrier/Circle Tavern/The Princeton block. The unit boas...

## COMMENTS

Taxes

Seize this opportunity to secure a great commercial unit in chic and affluent Avalon, famously known as COOLER BY A MILE. Ideal for discerning businesses seeking a blend of luxury and strategic location with this 865 sf space next to the elite and exquisite Tiger Lily Boutique and nearby Kohler's Donuts and The Whitebrier/Circle Tavern/The Princeton block. The unit boas...