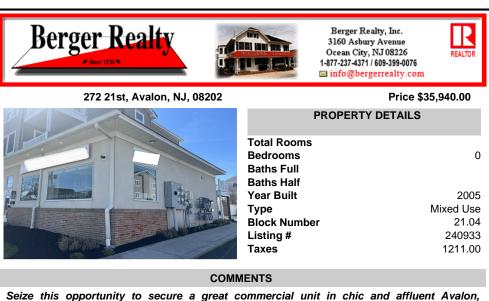

## COMMENTS

Seize this opportunity to secure a great commercial unit in chic and affluent Avalon, famously known as COOLER BY A MILE. Ideal for discerning businesses seeking a blend of luxury and strategic location with this 865 sf space next to the elite and exquisite Tiger Lily Boutique and nearby Kohler's Donuts and The Whitebrier/Circle Tavern/The Princeton block. The unit boas...