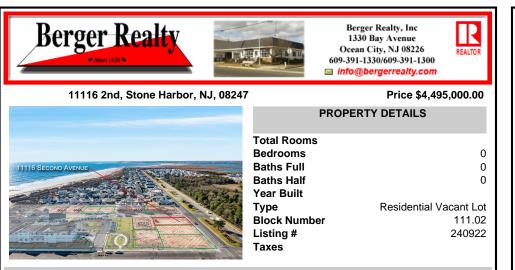

#### 11116 2nd, Stone Harbor, NJ, 08247

#### Price \$4,495,000.00

|                 | PROPERTY DETAILS                                                  |                                            |
|-----------------|-------------------------------------------------------------------|--------------------------------------------|
| 6 SECOND AVENUE | Total Rooms<br>Bedrooms<br>Baths Full<br>Baths Half<br>Year Built | 0<br>0<br>0                                |
|                 | Type<br>Block Number<br>Listing #<br>Taxes                        | Residential Vacant Lot<br>111.02<br>240922 |