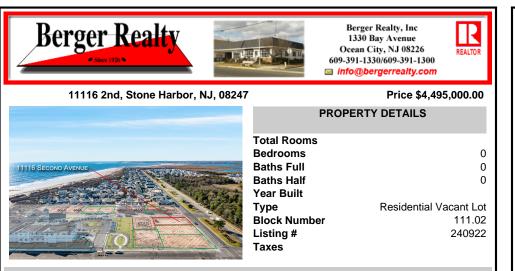

#### 11116 2nd, Stone Harbor, NJ, 08247

## Price \$4,495,000.00

|             | PROPERTY DETAILS                                             |                                         |
|-------------|--------------------------------------------------------------|-----------------------------------------|
| COND AVENUE | Total Rooms<br>Bedrooms<br>Baths Full<br>Baths Half          | 0<br>0<br>0                             |
|             | Year Built<br>Type Res<br>Block Number<br>Listing #<br>Taxes | idential Vacant Lot<br>111.02<br>240922 |

## COMMENTS

Welcome to the Stone Harbor Real Estate market! We are thrilled to introduce you to one of the most exciting offerings available right now. Get ready to be amazed by this newly formed 13 lot beach block subdivision, nestled in the peaceful south end of Stone Harbor. These lots are truly exceptional, as they boast the highest elevation in all of Stone Harbor. Imagine waking...