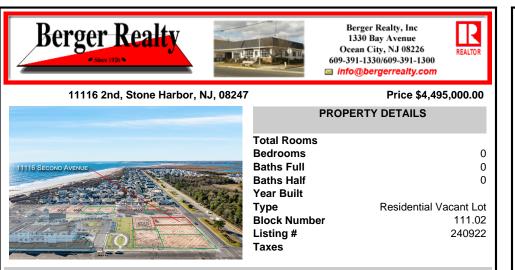

#### 11116 2nd, Stone Harbor, NJ, 08247

#### Price \$4,495,000.00

|               | PROPERTY DETAILS                                                  |                                            |
|---------------|-------------------------------------------------------------------|--------------------------------------------|
| SECOND AVENUE | Total Rooms<br>Bedrooms<br>Baths Full<br>Baths Half<br>Year Built | 0<br>0<br>0                                |
|               | Type<br>Block Number<br>Listing #<br>Taxes                        | Residential Vacant Lot<br>111.02<br>240922 |