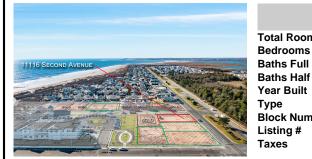

11116 2nd, Stone Harbor, NJ, 08247

PROPERTY DETAILS

Price \$4,495,000.00

# Total Rooms

Baths Half 0
Year Built
Type Residential Vacant Lot
Block Number 111.02
Listing # 240922
Taxes

# **COMMENTS**

Welcome to the Stone Harbor Real Estate market! We are thrilled to introduce you to one of the most exciting offerings available right now. Get ready to be amazed by this newly formed 13 lot beach block subdivision, nestled in the peaceful south end of Stone Harbor. These lots are truly exceptional, as they boast the highest elevation in all of Stone Harbor. Imagine waking...