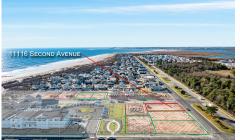

Price \$4,495,000.00

11116 2nd, Stone Harbor, NJ, 08247

PROPERTY DETAILS

 Bedrooms
 0

 Baths Full
 0

 Baths Half
 0

Year Built
Type Residential Vacant Lot
Block Number 111.02
Listing # 240922
Taxes

# **COMMENTS**

Welcome to the Stone Harbor Real Estate market! We are thrilled to introduce you to one of the most exciting offerings available right now. Get ready to be amazed by this newly formed 13 lot beach block subdivision, nestled in the peaceful south end of Stone Harbor. These lots are truly exceptional, as they boast the highest elevation in all of Stone Harbor. Imagine waking...