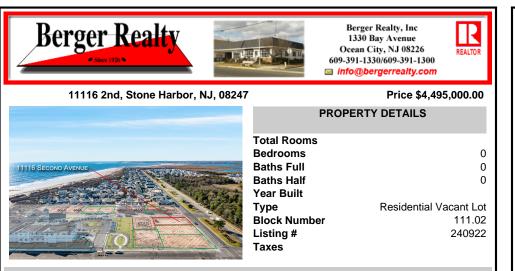

#### 11116 2nd, Stone Harbor, NJ, 08247

#### Price \$4,495,000.00

|               | PROPERTY DETAILS                                                  |                                            |
|---------------|-------------------------------------------------------------------|--------------------------------------------|
| SECOND AVENUE | Total Rooms<br>Bedrooms<br>Baths Full<br>Baths Half<br>Year Built | 0<br>0<br>0                                |
|               | Type<br>Block Number<br>Listing #<br>Taxes                        | Residential Vacant Lot<br>111.02<br>240922 |