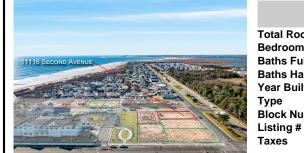

output

Description:

material complex co

111.02

240922

Price \$4,495,000.00

11116 2nd, Stone Harbor, NJ, 08247

PROPERTY DETAILS

**Total Rooms Bedrooms Baths Full Baths Half** 

Year Built Residential Vacant Lot Type **Block Number** 

**Taxes** 

## **COMMENTS**

Welcome to the Stone Harbor Real Estate market! We are thrilled to introduce you to one of the most exciting offerings available right now. Get ready to be amazed by this newly formed 13 lot beach block subdivision, nestled in the peaceful south end of Stone Harbor. These lots are truly exceptional, as they boast the highest elevation in all of Stone Harbor. Imagine waking...