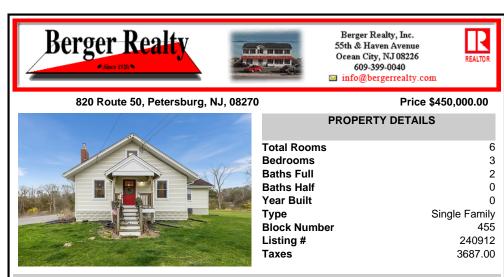

## COMMENTS

Welcome to this well maintained home in Upper Township, NJ! This delightful single-family home offers the perfect blend of comfort and convenience. Boasting 3 bedrooms and 2 bathrooms, this residence provides ample space for families or individuals alike. Enjoy the spacious interior featuring hardwood floors, a modern kitchen with granite countertops, and cozy living areas...

| PROPERTY FEATURES                                                                        |                                                                                                         |                                                                                                           |                                                                                      |  |  |  |
|-