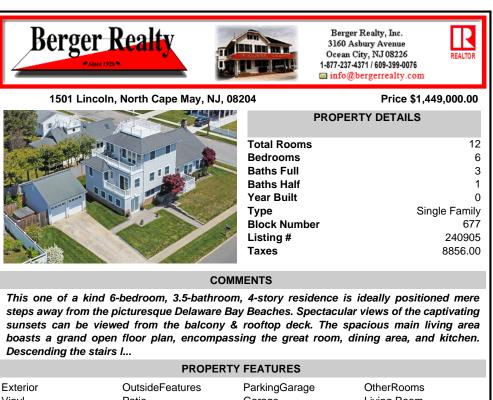

1 0

677

240905

8856.00

bade

Single Family

Price \$1,449,000.00

1501 Lincoln, North Cape May, NJ, 08204

| PROPERTY DETAILS                                    |
|-----------------------------------------------------|
| ooms<br>ns<br>ull<br>alf<br>ilt<br>Si<br>umber<br># |
|                                                     |

## COMMENTS

This one of a kind 6-bedroom, 3.5-bathroom, 4-story residence is ideally positioned mere steps away from the picturesque Delaware Bay Beaches. Spectacular views of the captivating sunsets can be viewed from the balcony & rooftop deck. The spacious main living area boasts a grand open floor plan, encompassing the great room, dining area, and kitchen. Descending the stairs I ...