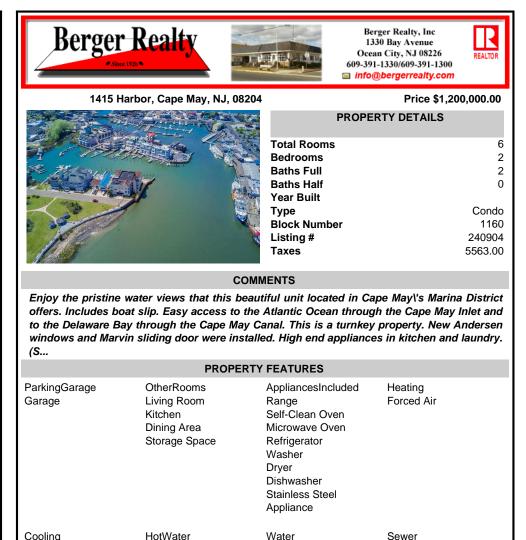

## COMMENTS

Enjoy the pristine water views that this beautiful unit located in Cape May\'s Marina District offers. Includes boat slip. Easy access to the Atlantic Ocean through the Cape May Inlet and to the Delaware Bay through the Cape May Canal. This is a turnkey property. New Andersen windows and Marvin sliding door were installed. High end appliances in kitchen and laundry. (S...