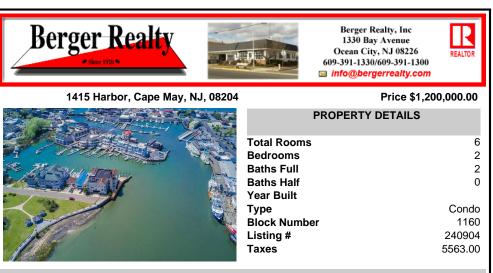

## COMMENTS

Enjoy the pristine water views that this beautiful unit located in Cape May\'s Marina District offers. Includes boat slip. Easy access to the Atlantic Ocean through the Cape May Inlet and to the Delaware Bay through the Cape May Canal. This is a turnkey property. New Andersen windows and Marvin sliding door were installed. High end appliances in kitchen and laundry. (S...