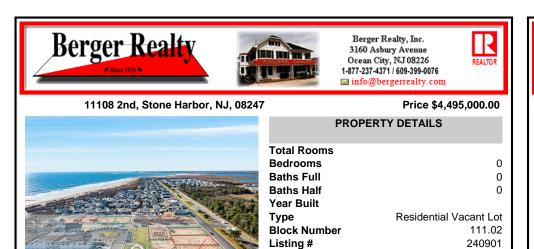

## 11108 2nd, Stone Harbor, NJ, 08247

## Price \$4,495,000.00

|                                | PROPERTY DETAILS                                                                                                |                                                           |
|--------------------------------|-----------------------------------------------------------------------------------------------------------------|-----------------------------------------------------------|
|                                | Total Rooms<br>Bedrooms<br>Baths Full<br>Baths Half<br>Year Built<br>Type<br>Block Number<br>Listing #<br>Taxes | 0<br>0<br>0<br>Residential Vacant Lot<br>111.02<br>240901 |
| Market Market 11108 SECOND AVE |                                                                                                                 |                                                           |