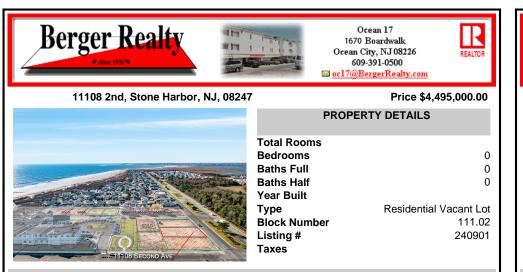

# COMMENTS

Welcome to the Stone Harbor Real Estate market! We are thrilled to introduce you to one of the most exciting offerings available right now. Get ready to be amazed by this newly formed 13 lot beach block subdivision, nestled in the peaceful south end of Stone Harbor. These lots are truly exceptional, as they boast the highest elevation in all of Stone Harbor. Imagine waking ...

# **PROPERTY FEATURES** CONTACT

Scan to see Property page.

Ask for Peter Harp Berger Realty Inc 1670 Boardwalk, Ocean City Call: 609-827-9399 Email to: pph@bergerrealty.com

| PROPERTY DETAILS                                                                |
|---------------------------------------------------------------------------------|
| Total RoomsBedrooms0Baths Full0Baths Half0Year Built0TypeResidential Vacant Lot |
| Block Number 111.02   Listing # 240901   Taxes 240901                           |