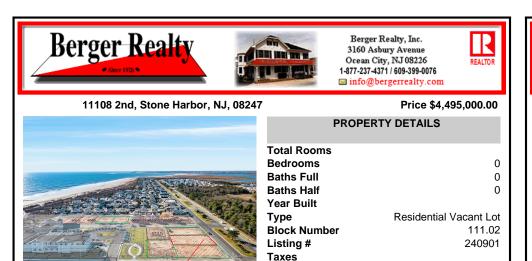

#### 11108 2nd, Stone Harbor, NJ, 08247

### Price \$4,495,000.00

|                     | PROPERTY DETAILS                                                                                   |
|---------------------|----------------------------------------------------------------------------------------------------|
|                     | Total RoomsBedrooms0Baths Full0Baths Half0Year Built0TypeResidential Vacant LotDirect Number111.02 |
| - If 100 Second Ave | Block Number111.02Listing #240901Taxes                                                             |

## COMMENTS

Welcome to the Stone Harbor Real Estate market! We are thrilled to introduce you to one of the most exciting offerings available right now. Get ready to be amazed by this newly formed 13 lot beach block subdivision, nestled in the peaceful south end of Stone Harbor. These lots are truly exceptional, as they boast the highest elevation in all of Stone Harbor. Imagine waking...