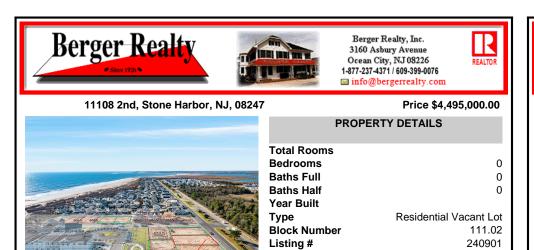

## 11108 2nd, Stone Harbor, NJ, 08247

# Price \$4,495,000.00

|                     | PROPERTY DETAILS                                                 |
|---------------------|------------------------------------------------------------------|
|                     | Total RoomsBedrooms0Baths Full0Baths Half0Year Built0            |
| aut day aut aut aut | TypeResidential Vacant LotBlock Number111.02Listing #240901Taxes |