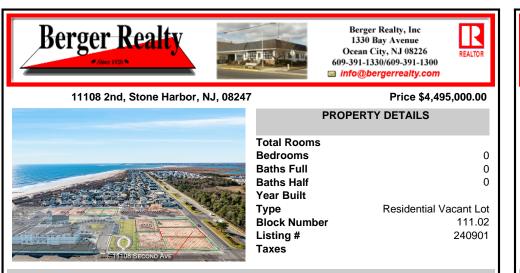

#### 11108 2nd, Stone Harbor, NJ, 08247

## Price \$4,495,000.00

| PROPERTY DETAILS                                                  |                                            |
|-------------------------------------------------------------------|--------------------------------------------|
| Total Rooms<br>Bedrooms<br>Baths Full<br>Baths Half<br>Year Built | 0<br>0<br>0                                |
| Type<br>Block Number<br>Listing #<br>Taxes                        | Residential Vacant Lot<br>111.02<br>240901 |

# COMMENTS

Welcome to the Stone Harbor Real Estate market! We are thrilled to introduce you to one of the most exciting offerings available right now. Get ready to be amazed by this newly formed 13 lot beach block subdivision, nestled in the peaceful south end of Stone Harbor. These lots are truly exceptional, as they boast the highest elevation in all of Stone Harbor. Imagine waking...