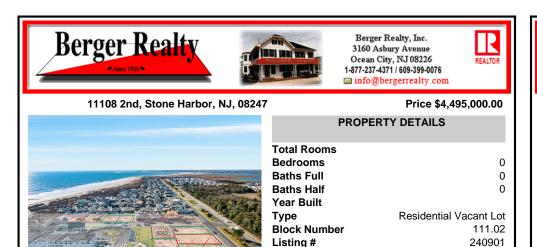

#### 11108 2nd, Stone Harbor, NJ, 08247

### Price \$4,495,000.00

|                    | PROPERTY DETAILS                                                                                                |                                                           |
|--------------------|-----------------------------------------------------------------------------------------------------------------|-----------------------------------------------------------|
|                    | Total Rooms<br>Bedrooms<br>Baths Full<br>Baths Half<br>Year Built<br>Type<br>Block Number<br>Listing #<br>Taxes | 0<br>0<br>0<br>Residential Vacant Lot<br>111.02<br>240901 |
| C. H108 Second Ave |                                                                                                                 |                                                           |