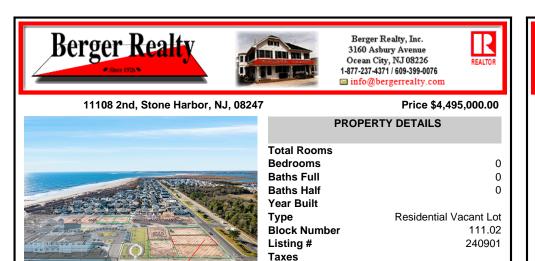

#### 11108 2nd, Stone Harbor, NJ, 08247

# Price \$4,495,000.00

| PROPERTY DETAILS                                                  |                                            |
|-------------------------------------------------------------------|--------------------------------------------|
| Total Rooms<br>Bedrooms<br>Baths Full<br>Baths Half<br>Year Built |                                            |
| Type<br>Block Number<br>Listing #<br>Taxes                        | Residential Vacant Lot<br>111.02<br>240901 |