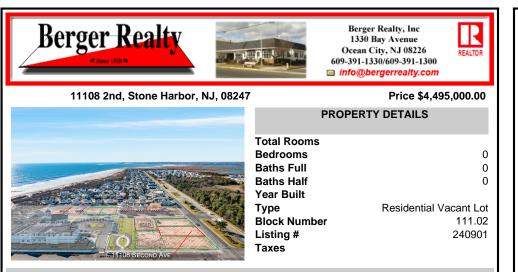

### 11108 2nd, Stone Harbor, NJ, 08247

## Price \$4,495,000.00

| PROPERTY DETAILS                           |                                            |
|--------------------------------------------|--------------------------------------------|
| Total Rooms<br>Bedrooms<br>Baths Full      | 0                                          |
| Baths Half<br>Year Built                   | 0                                          |
| Type<br>Block Number<br>Listing #<br>Taxes | Residential Vacant Lot<br>111.02<br>240901 |