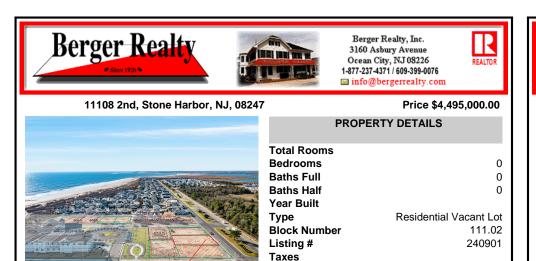

## 11108 2nd, Stone Harbor, NJ, 08247

## Price \$4,495,000.00

| 0<br>0<br>0<br>Residential Vacant Lot<br>111.02<br>240901 |
|-----------------------------------------------------------|
|                                                           |