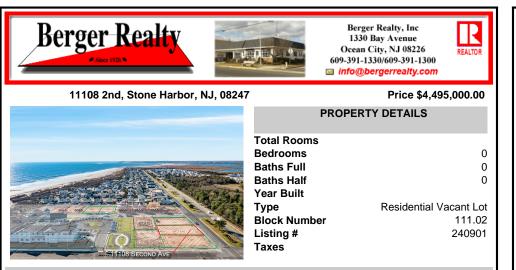

#### 11108 2nd, Stone Harbor, NJ, 08247

### Price \$4,495,000.00

| PROPERTY DETAILS                                                  |                                            |
|-------------------------------------------------------------------|--------------------------------------------|
| Total Rooms<br>Bedrooms<br>Baths Full<br>Baths Half<br>Year Built | 0<br>0<br>0                                |
| Type<br>Block Number<br>Listing #<br>Taxes                        | Residential Vacant Lot<br>111.02<br>240901 |

## COMMENTS

Welcome to the Stone Harbor Real Estate market! We are thrilled to introduce you to one of the most exciting offerings available right now. Get ready to be amazed by this newly formed 13 lot beach block subdivision, nestled in the peaceful south end of Stone Harbor. These lots are truly exceptional, as they boast the highest elevation in all of Stone Harbor. Imagine waking...