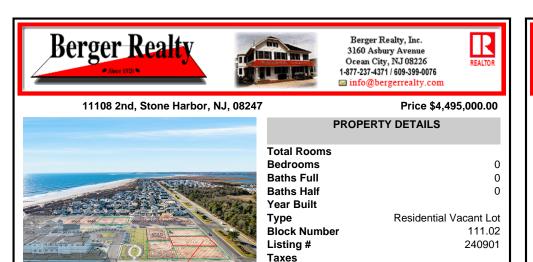

### 11108 2nd, Stone Harbor, NJ, 08247

#### Price \$4,495,000.00

| PROPERTY DETAILS                                          |  |
|-----------------------------------------------------------|--|
| 0<br>0<br>0<br>Residential Vacant Lot<br>111.02<br>240901 |  |
|                                                           |  |