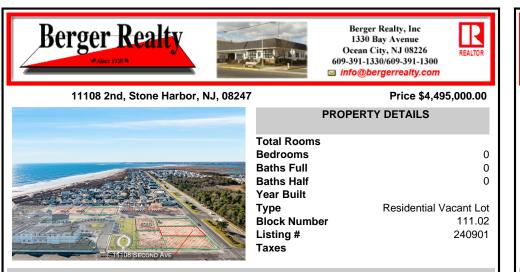

#### 11108 2nd, Stone Harbor, NJ, 08247

#### Price \$4,495,000.00

| PROPERTY DETAILS                                                  |                                            |
|-------------------------------------------------------------------|--------------------------------------------|
| Total Rooms<br>Bedrooms<br>Baths Full<br>Baths Half<br>Year Built | 0<br>0<br>0                                |
| Type<br>Block Number<br>Listing #<br>Taxes                        | Residential Vacant Lot<br>111.02<br>240901 |

## COMMENTS

Welcome to the Stone Harbor Real Estate market! We are thrilled to introduce you to one of the most exciting offerings available right now. Get ready to be amazed by this newly formed 13 lot beach block subdivision, nestled in the peaceful south end of Stone Harbor. These lots are truly exceptional, as they boast the highest elevation in all of Stone Harbor. Imagine waking ...