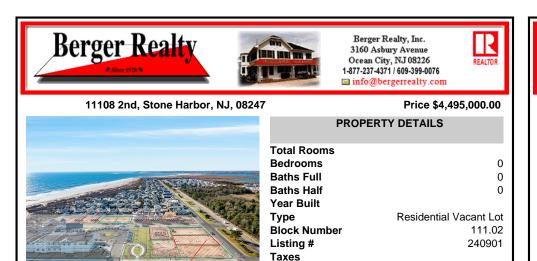

## 11108 2nd, Stone Harbor, NJ, 08247

## Price \$4,495,000.00

|                   | PROPERTY DETAILS                                                                                                |                                                           |
|-------------------|-----------------------------------------------------------------------------------------------------------------|-----------------------------------------------------------|
| - HIDS SECOND AVE | Total Rooms<br>Bedrooms<br>Baths Full<br>Baths Half<br>Year Built<br>Type<br>Block Number<br>Listing #<br>Taxes | 0<br>0<br>0<br>Residential Vacant Lot<br>111.02<br>240901 |