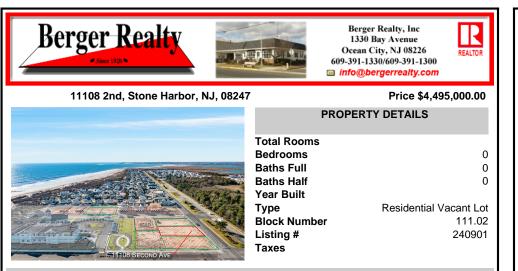

#### 11108 2nd, Stone Harbor, NJ, 08247

#### Price \$4,495,000.00

| PROPERTY DETAILS                                                  |                                            |
|-------------------------------------------------------------------|--------------------------------------------|
| Total Rooms<br>Bedrooms<br>Baths Full<br>Baths Half<br>Year Built | 0<br>0<br>0                                |
| Type<br>Block Number<br>Listing #<br>Taxes                        | Residential Vacant Lot<br>111.02<br>240901 |

## COMMENTS

Welcome to the Stone Harbor Real Estate market! We are thrilled to introduce you to one of the most exciting offerings available right now. Get ready to be amazed by this newly formed 13 lot beach block subdivision, nestled in the peaceful south end of Stone Harbor. These lots are truly exceptional, as they boast the highest elevation in all of Stone Harbor. Imagine waking...