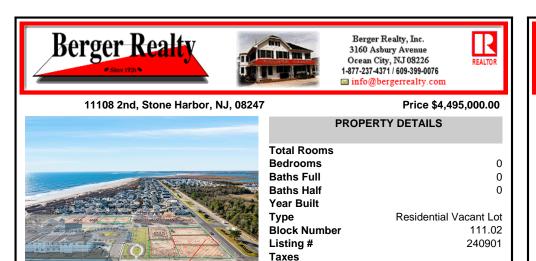

## 11108 2nd, Stone Harbor, NJ, 08247

## Price \$4,495,000.00

|                   | PROPERTY DETAILS                                                                                                |                                                           |
|-------------------|-----------------------------------------------------------------------------------------------------------------|-----------------------------------------------------------|
| - HIDD SECOND AVE | Total Rooms<br>Bedrooms<br>Baths Full<br>Baths Half<br>Year Built<br>Type<br>Block Number<br>Listing #<br>Taxes | 0<br>0<br>0<br>Residential Vacant Lot<br>111.02<br>240901 |