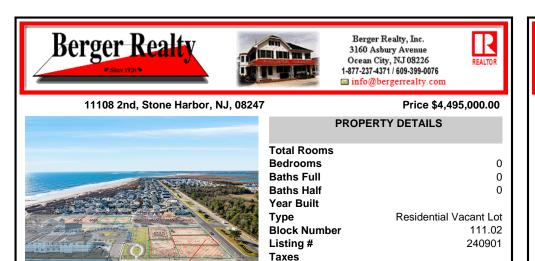

## 11108 2nd, Stone Harbor, NJ, 08247

## Price \$4,495,000.00

| PROPERTY DETAILS                                                                                                |                                                           |
|-----------------------------------------------------------------------------------------------------------------|-----------------------------------------------------------|
| Total Rooms<br>Bedrooms<br>Baths Full<br>Baths Half<br>Year Built<br>Type<br>Block Number<br>Listing #<br>Taxes | 0<br>0<br>0<br>Residential Vacant Lot<br>111.02<br>240901 |