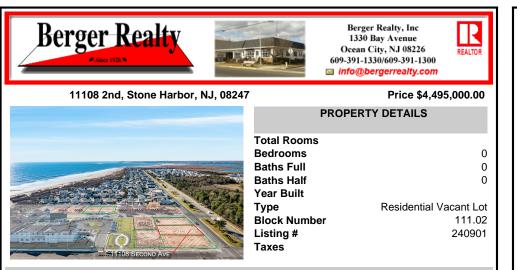

#### 11108 2nd, Stone Harbor, NJ, 08247

### Price \$4,495,000.00

| PROPERTY DETAILS                                                  |                                            |
|-------------------------------------------------------------------|--------------------------------------------|
| Total Rooms<br>Bedrooms<br>Baths Full<br>Baths Half<br>Year Built | 0<br>0<br>0                                |
| Type<br>Block Number<br>Listing #<br>Taxes                        | Residential Vacant Lot<br>111.02<br>240901 |